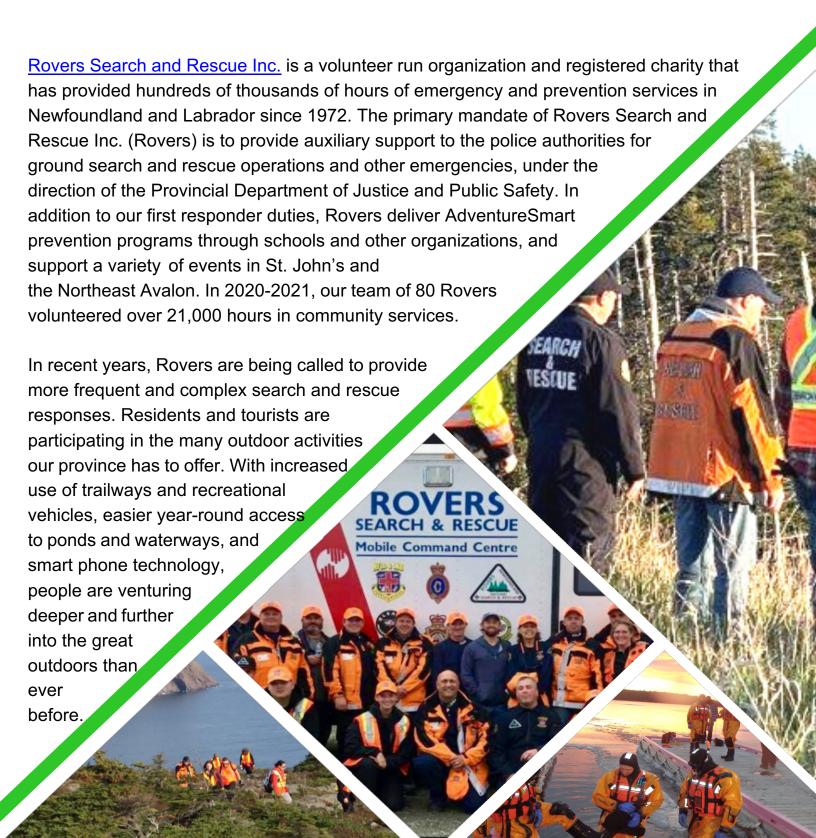

## www.rovers-sar.com 24 McNamara Drive, Paradise, NL A1L 0A6 Rovers SAR Charity Number: 896196920 RR001

Dear Friend,

This increased activity means greater demand for Rovers Search and Rescue services, as people sometimes become disoriented, lost or injured. To address the increasing diversity of calls, our team is continually training and educating our members in advanced search and rescue skills, search management, and technical disciplines like high angle, ice, cold water, helicopter rescues. For the safety of those we rescue and our own volunteers, Rovers must keep our equipment current and in optimal working condition as we meet these growing demands.

We need your help to replace our multi-functioning Cold Water/Ice Rescue vehicle, which has reached the end of its lifespan. This vehicle is

Cold Water/Ice Rescue vehicle, which has reached the end of its lifespan. This vehicle is deployed in water rescue searches, in many of our general search and rescue missions and used in training.

A new Cold Water/ Ice Rescue vehicle will cost \$103,000.

The only way we can replace this important piece of equipment is through our own fundraising activities and the generous support of our community partners. We humbly request your financial assistance, and would be grateful if you would consider our request for a gift. Please contact us if you require further information. We need your help to save lives.